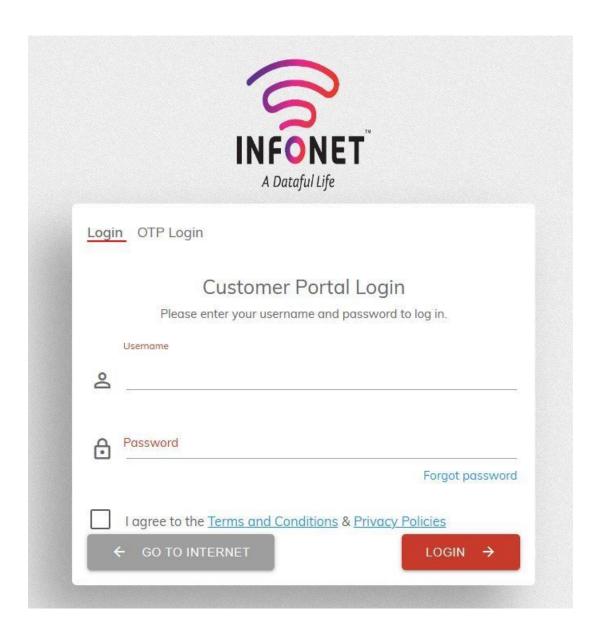

## **INFONET Radius Server's Customer Portal Login**

Login URL: <a href="https://net.infonetsmart.com">https://net.infonetsmart.com</a>

Doc Created By Rajaji.R – IT - INFONET